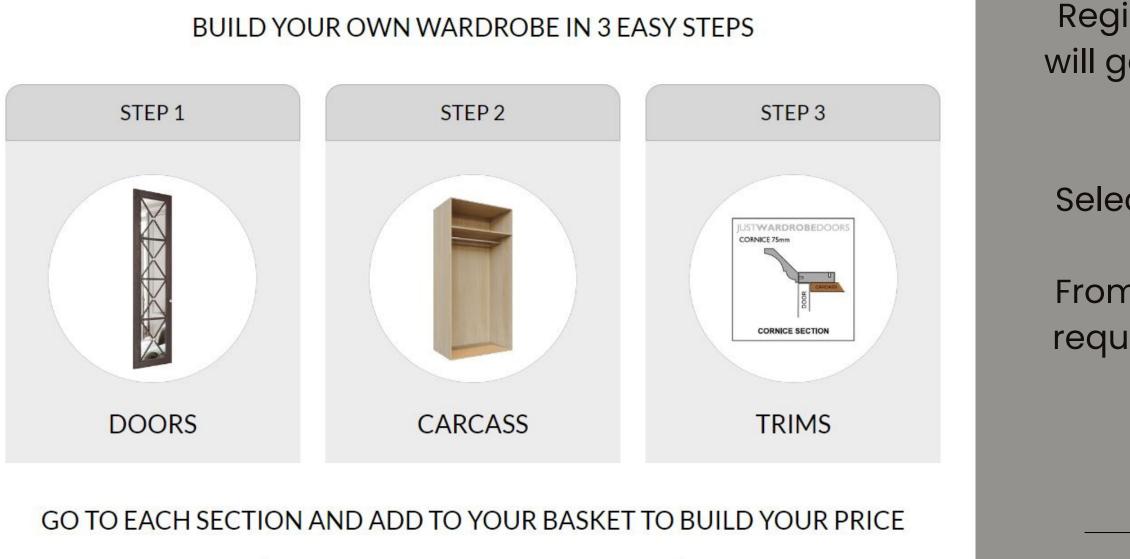

### FOR TRADE PROFESSIONALS 3 SIMPLE STEPS TO BUY

SIGN UP NOW TO BUILD YOUR OWN WARDROBE

Register for a TRADE ACCOUNT and you will get access to our product range and trade prices.

Select a product that suits your project.

From just a door to all the products you require, you have the freedom to buy to suit your project.

BUY TO SUIT YOUR PROJECT AND BUDGET